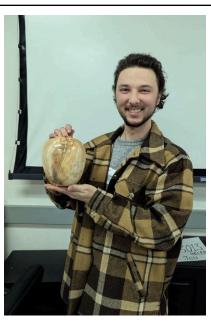

### January Demo - Twig Pot

Presented by Dylan McVoy on January 9, 2025

This was Dylan's first demo for the Silicon Valley Woodturners. He demonstrated turning a twig pot with a spindle gouge.

Twig pot. Weed pot. Twig vase. There are many names to call it, but basically it is a small vase for flowers. The interior is made simply, by using a drill bit or hand auger.

The key points and insights that Dylan brought up:

- Twig pots are a simple (and cheap) way to develop an eye for design and ratios without worrying about ruining a large piece.
- There's a low barrier to entry since you can use scrap wood or any small piece of wood that is laying around.
- This allows you to make multiple versions, experimenting with different aspects of the design. By comparing different versions, you can identify unique traits and differences that may be hard to see when looking at a single sample. The ability to compare samples can provide insights on what works or does not work for you.

The next President's Challenge is on Twig Pots. Try making multiple versions of your twig pot to see what insights you might find!