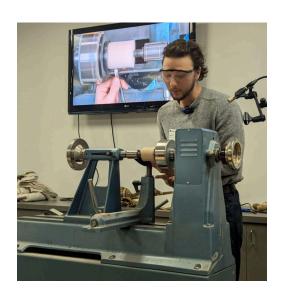

### January Demo - Twig Pot

Presented by Dylan McVoy on January 9, 2025

This was Dylan's first demo for the Silicon Valley Woodturners. He demonstrated turning a twig pot with a spindle gouge.

Twig pot. Weed pot. Twig vase. There are many names to call it, but basically it is a small vase for flowers. The interior is made simply, by using a drill bit or hand auger.

The key points and insights that Dylan brought up:

- Twig pots are a simple (and cheap) way to develop an eye for design and ratios without worrying about ruining a large piece.
- There's a low barrier to entry since you can use scrap wood or any small piece of wood that is laying around.
- This allows you to make multiple versions, experimenting with different aspects of the design. By comparing different versions, you can identify unique traits and differences that may be hard to see when looking at a single sample. The ability to compare samples can provide insights on what works or does not work for you.

The next President's Challenge is on Twig Pots. Try making multiple versions of your twig pot to see what insights you might find!