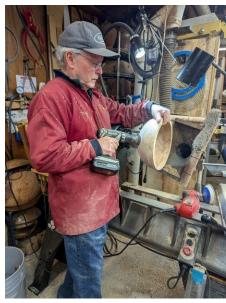

### January Demo - Twig Pot

Presented by Dylan McVoy on January 9, 2025

This was Dylan's first demo for the Silicon Valley Woodturners. He demonstrated turning a twig pot with a spindle gouge.

Twig pot. Weed pot. Twig vase. There are many names to call it, but basically it is a small vase for flowers. The interior is made simply, by using a drill bit or hand auger.

The key points and insights that Dylan brought up:

- Twig pots are a simple (and cheap) way to develop an eye for design and ratios without worrying about ruining a large piece.
- There's a low barrier to entry since you can use scrap wood or any small piece of wood that is laying around.
- This allows you to make multiple versions, experimenting with different aspects of the design. By comparing different versions, you can identify unique traits and differences that may be hard to see when looking at a single sample. The ability to compare samples can provide insights on what works or does not work for you.