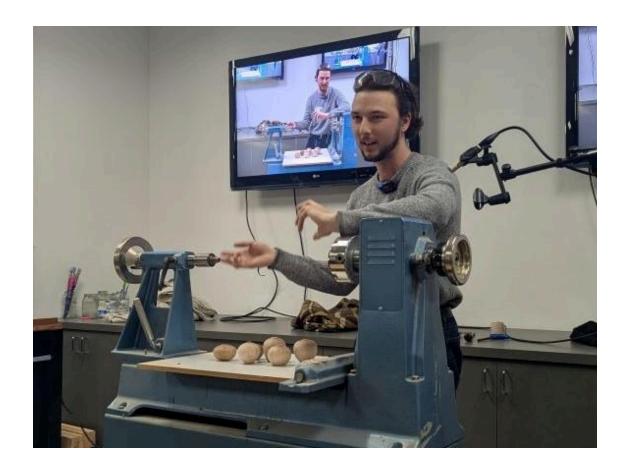

### January Demo - Twig Pot

Presented by Dylan McVoy on January 9, 2025

This was Dylan's first demo for the Silicon Valley Woodturners. He demonstrated turning a twig pot with a spindle gouge.

Twig pot. Weed pot. Twig vase. There are many names to call it, but basically it is a small vase for flowers. The interior is made simply, by using a drill bit or hand auger.

The key points and insights that Dylan brought up:

- Twig pots are a simple (and cheap) way to develop an eye for design and ratios without worrying about ruining a large piece.
- There's a low barrier to entry since you can use scrap wood or any small piece of wood that is laying around.
- This allows you to make multiple versions, experimenting with different aspects of the design. By comparing different versions, you can identify unique traits and differences that may be hard to see when looking at a single sample. The ability to compare samples can provide insights on what works or does not work for you.

The next President's Challenge is on Twig Pots. Try making multiple versions of your twig pot to see what insights you might find!