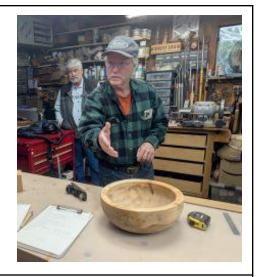

### January Demo - Twig Pot

Presented by Dylan McVoy on January 9, 2025

This was Dylan's first demo for the Silicon Valley Woodturners. He demonstrated turning a twig pot with a spindle gouge.

Twig pot. Weed pot. Twig vase. There are many names to call it, but basically it is a small vase for flowers. The interior is made simply, by using a drill bit or hand auger.

The key points and insights that Dylan brought up:

- Twig pots are a simple (and cheap) way to develop an eye for design and ratios without worrying about ruining a large piece.
- There's a low barrier to entry since you can use scrap wood or any small piece of wood that is laying around.
- This allows you to make multiple versions, experimenting with different aspects of the design. By comparing different versions, you can identify unique traits and differences that may be hard to see when looking at a single sample. The ability to compare samples can provide insights on what works or does not work for you.

The next President's Challenge is on Twig Pots. Try making multiple versions of your twig pot to see what insights you might find!