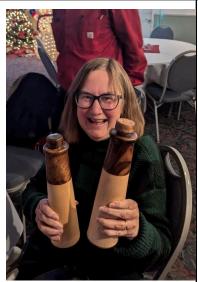

### January Demo - Twig Pot

Presented by Dylan McVoy on January 9, 2025

This was Dylan's first demo for the Silicon Valley Woodturners. He demonstrated turning a twig pot with a spindle gouge.

Twig pot. Weed pot. Twig vase. There are many names to call it, but basically it is a small vase for flowers. The interior is made simply, by using a drill bit or hand auger.

The next President's Challenge is on Twig Pots. Try making multiple versions of your twig pot to see what insights you might find!