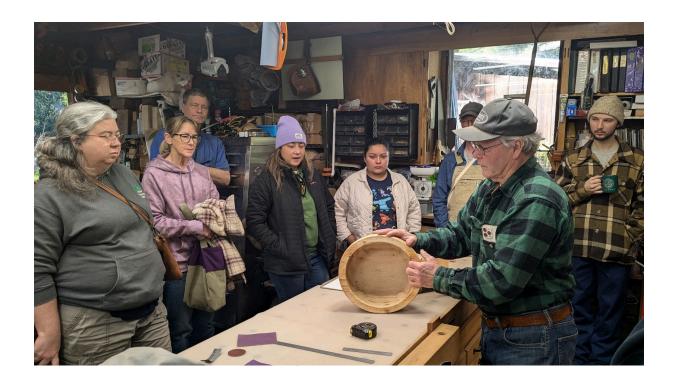

### January Demo - Twig Pot

Presented by Dylan McVoy on January 9, 2025

This was Dylan's first demo for the Silicon Valley Woodturners. He demonstrated turning a twig pot with a spindle gouge.

Twig pot. Weed pot. Twig vase. There are many names to call it, but basically it is a small vase for flowers. The interior is made simply, by using a drill bit or hand auger.

The key points and insights that Dylan brought up:

- Twig pots are a simple (and cheap) way to develop an eye for design and ratios without worrying about ruining a large piece.
- There's a low barrier to entry since you can use scrap wood or any small piece of wood that is laying around.
- This allows you to make multiple versions, experimenting with different aspects of the design. By comparing different versions, you can identify unique traits and differences that may be hard to see when looking at a single sample. The ability to compare samples can provide insights on what works or does not work for you.

The next President's Challenge is on Twig Pots. Try making multiple versions of your twig pot to see what insights you might find!