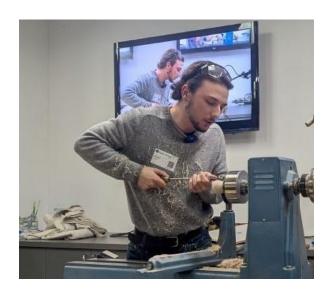

### January Demo - Twig Pot

Presented by Dylan McVoy on January 9, 2025

This was Dylan's first demo for the Silicon Valley Woodturners. He demonstrated turning a twig pot with a spindle gouge.

Twig pot. Weed pot. Twig vase. There are many names to call it, but basically it is a small vase for flowers. The interior is made simply, by using a drill bit or hand auger.

The key points and insights that Dylan brought up:

- Twig pots are a simple (and cheap) way to develop an eye for design and ratios without worrying about ruining a large piece.
- There's a low barrier to entry since you can use scrap wood or any small piece of wood that is laying around.
- This allows you to make multiple versions, experimenting with different aspects of the design. By comparing different versions, you can identify unique traits and differences that may be hard to see when looking at a single sample. The ability to compare samples can provide insights on what works or does not work for you.

The next President's Challenge is on Twig Pots. Try making multiple versions of your twig pot to see what insights you might find!