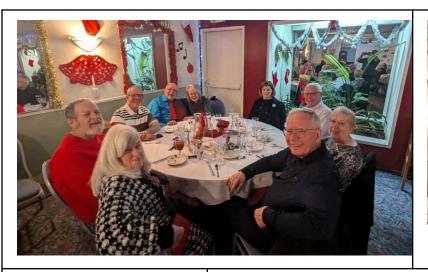

# **Holiday Dinner Photos**

Pictures from the Holiday Party and white elephant gift exchange at the Blue Pheasant in Cupertino in December 2024.