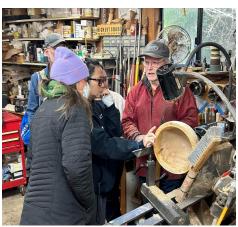

### January Demo - Twig Pot

Presented by Dylan McVoy on January 9, 2025

This was Dylan's first demo for the Silicon Valley Woodturners. He demonstrated turning a twig pot with a spindle gouge.

Twig pot. Weed pot. Twig vase. There are many names to call it, but basically it is a small vase for flowers. The interior is made simply, by using a drill bit or hand auger.

The key points and insights that Dylan brought up:

- Twig pots are a simple (and cheap) way to develop an eye for design and ratios without worrying about ruining a large piece.
- There's a low barrier to entry since you can use scrap wood or any small piece of wood that is laying around.
- This allows you to make multiple versions, experimenting with different aspects of the design. By comparing different versions, you can identify unique traits and differences that may be hard to see when looking at a single sample. The ability to compare samples can provide insights on what works or does not work for you.

The next President's Challenge is on Twig Pots. Try making multiple versions of your twig pot to see what insights you might find!